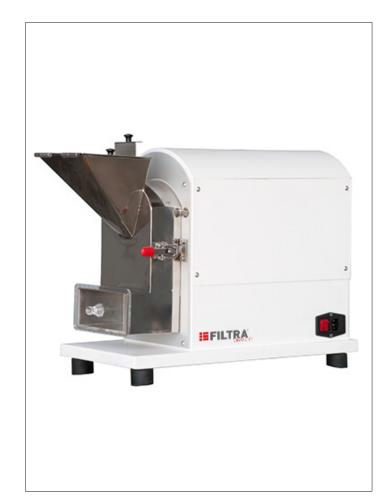

### LABORATORY GRINDING MILL

#### ARES FML-0100

Small and economical hammer grinding mill for milling small quantities of product for laboratory testing.

Designed for the milling of a great variety of solid, soft or semihard, as cereals, spices, seeds, land, etc.

Feeding is via vertical input which allow products with an particle size of + or - 15 mm.

Quick release door with safety micro-sensor which is activated when the rotor and blades are in operation.

It comprises of three long-lasting blades manufactured from stainless steel and an interchangeable screen with round perforations from 1 to 5 mm of diameter.

Frontal and loading hopper manufactured from mirror-polished AISI-304 stainless steel.

#### **TECHNICAL FEATURES**

Speed: 3000 rpm

Grinding chamber volume: 0.4 l

Collector capacity: 11

Sieve sizes (ø mm): 1, 2, 3, 4, 5.

Maximum particle feed size: 15 mm.

Voltage: 220/240 V - 50/60 Hz.

Power: 1.1 kW. Weight: 38 kg.