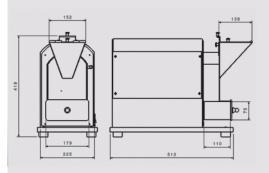

#### **TECHNICAL FEATURES**

Speed: 3000 rpm

Grinding chamber volume: 0.4 l

Collector capacity: 11

Sieve sizes (ø mm): 1, 2, 3, 4, 5.

Maximum particle feed size: 15 mm.

Voltage: 220/240 V - 50/60 Hz.

Power: 1.1 kW. Weight: 38 kg.