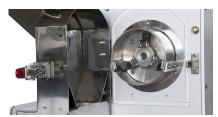

Feeding is via vertical input which allow products with an particle size of + or - 15 mm.

Quick release door with safety micro-sensor which is activated when the rotor and blades are in operation.

It comprises of three long-lasting blades manufactured from stainless steel and an interchangeable screen with round perforations from 1 to 5 mm of diameter.

Frontal and loading hopper manufactured from mirror-polished AISI-304 stainless steel.